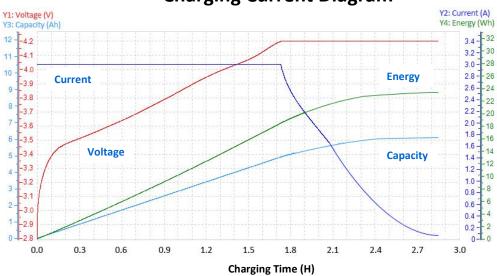

# **Charging Current Diagram**

**Standard Charging Voltage:** 4.2±0.03V

**Standard Charging Current:** ЗА

**Max Charging Current:** 4.2A

**Discharge Overcurrent Protection:** 11~14A

**Transport Voltage:** 3.6~3.9V

Protected: Yes

**Positive Pole: Button Top** 