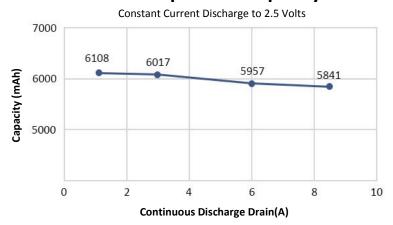

**Operating Temperature:** -20 to 60℃

**Storage Temperature:** -5 to 35°C (best ≤25°C)

Net Weight: ≤ 76g

| Name                    | XTAR 3.6V 21700 6000mAh Li-ion Rechargeable Battery   |      |      |      |
|-------------------------|-------------------------------------------------------|------|------|------|
| Test Condition          | Tests are carried out under the temperature of 20±5°C |      |      |      |
| Test Current(A)         | 1.2                                                   | 3    | 6    | 8.5  |
| Measured Capacity (mAh) | 6108                                                  | 6017 | 5957 | 5841 |
| Measured Energy (Wh)    | 21.5                                                  | 20.8 | 19.9 | 19.0 |

### **Constant Output Performance**