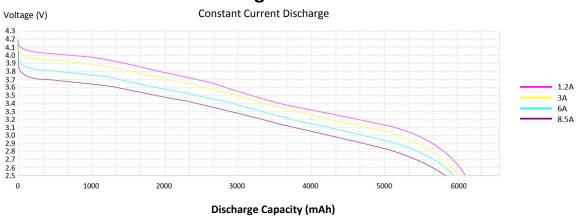

### **Constant Output Performance**

**Operating Temperature:** -20 to 60℃

**Storage Temperature:** -5 to 35°C (best ≤25°C)

Net Weight: ≤ 76g

| Name                    | XTAR 3.6V 21700 6000mAh Li-ion Rechargeable Battery   |      |      |      |
|-------------------------|-------------------------------------------------------|------|------|------|
| Test Condition          | Tests are carried out under the temperature of 20±5°C |      |      |      |
| Test Current(A)         | 1.2                                                   | 3    | 6    | 8.5  |
| Measured Capacity (mAh) | 6108                                                  | 6017 | 5957 | 5841 |
| Measured Energy (Wh)    | 21.5                                                  | 20.8 | 19.9 | 19.0 |