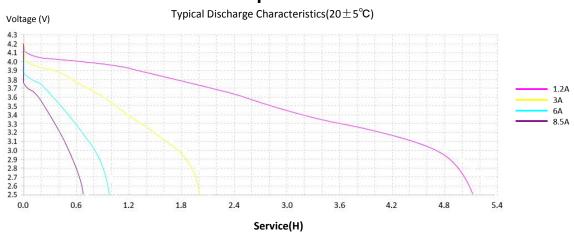

#### **Milliamp-Hours Capacity**

**Operating Temperature:** -20 to 60℃

**Storage Temperature:** -5 to 35°C (best ≤25°C)

Net Weight: ≤ 76g

| Name                    | XTAR 3.6V 21700 6000mAh Li-ion Rechargeable Battery   |      |      |      |
|-------------------------|-------------------------------------------------------|------|------|------|
| Test Condition          | Tests are carried out under the temperature of 20±5°C |      |      |      |
| Test Current(A)         | 1.2                                                   | 3    | 6    | 8.5  |
| Measured Capacity (mAh) | 6108                                                  | 6017 | 5957 | 5841 |
| Measured Energy (Wh)    | 21.5                                                  | 20.8 | 19.9 | 19.0 |